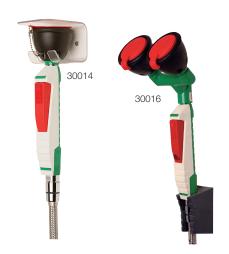

## 30014, 30016

## Emergency Handheld Drench Hose and Eye/Face Wash

A range of wall or table mounted units, available with one or two nozzles, developed to suit hazardous environments where there is a risk of small spillages of chemicals or dangerous substances.

The 1.5 m (4.9 ft) of reinforced hose makes these handheld devices particularly useful for treating disabled personnel. The unique lock-on actuating button for ease of use meets European and international standards. Fitted with dust covers, a non-return valve and a flow regulator.