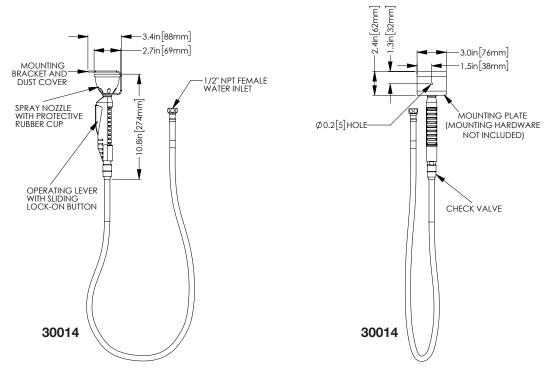

## Specifications

| MATERIALS OF CONSTRUCTION             |                                                                                                                            |
|---------------------------------------|----------------------------------------------------------------------------------------------------------------------------|
| SHOWER SPRAY OUTLET                   | Powder coated brass                                                                                                        |
| RUBBER SAFETY EYE CUPS                | Ethylene propylene (EPDM)                                                                                                  |
| PLASTIC DUST COVERS                   | Acetal/Polycarbonate                                                                                                       |
| PLASTIC BODY                          | Polyarylamide (reinforced with glass fibers)                                                                               |
| STANDARD FINISH                       | Green and white                                                                                                            |
| SERVICES                              |                                                                                                                            |
| WATER INLET                           | 1/2 in Female NPT - hose connection                                                                                        |
| DESIGN OPERATING PRESSURE             | 1.5 to 6 BAR G (22 to 87 PSI)                                                                                              |
| TEST PRESSURE                         | 10.3 BAR G (149 PSI)                                                                                                       |
| MINIMUM FLOW RATES                    | 30014 - 8 liters/minute minimum (2.11 US Gallons)                                                                          |
|                                       | 30016 - 12 liters/minute minimum (3 US Gallons)                                                                            |
| ENVIRONMENTAL OPERATING TEMPERATURE   |                                                                                                                            |
| MINIMUM AMBIENT OPERATING TEMPERATURE | 5° C (41° F)                                                                                                               |
| MAXIMUM AMBIENT OPERATING TEMPERATURE | 35° C (95° F)                                                                                                              |
| ACTIVATION/OPERATION                  |                                                                                                                            |
| EYE/FACE WASH                         | Squeeze grip operated - with sliding lock-on button                                                                        |
| WEIGHTS and DIMENSIONS                |                                                                                                                            |
| DIMENSIONS (WxDxH)                    | 30014 - 69 mm (2.7 in) x 69 mm (2.7 in) x 274 mm (10.8 in)<br>30016 - 149 mm (5.9 in) x 137 mm (5.4 in) x 341 mm (13.4 in) |
| WEIGHT                                | 30014, 30016 - 1 kg (2 lb)                                                                                                 |