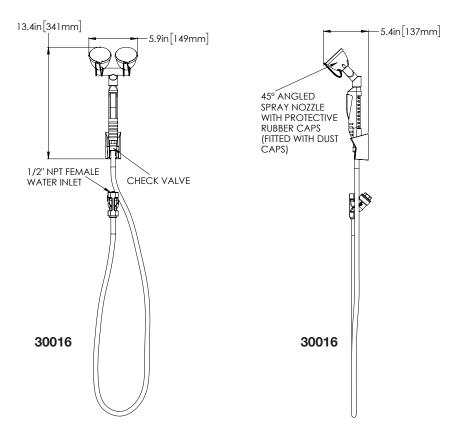

## Specifications

| MATERIALS OF CONSTRUCTION             |                                                                                                                            |
|---------------------------------------|----------------------------------------------------------------------------------------------------------------------------|
| SHOWER SPRAY OUTLET                   | Powder coated brass                                                                                                        |
| RUBBER SAFETY EYE CUPS                | Ethylene propylene (EPDM)                                                                                                  |
| PLASTIC DUST COVERS                   | Acetal/Polycarbonate                                                                                                       |
| PLASTIC BODY                          | Polyarylamide (reinforced with glass fibers)                                                                               |
| STANDARD FINISH                       | Green and white                                                                                                            |
| SERVICES                              |                                                                                                                            |
| WATER INLET                           | 1/2 in Female NPT - hose connection                                                                                        |
| DESIGN OPERATING PRESSURE             | 1.5 to 6 BAR G (22 to 87 PSI)                                                                                              |
| TEST PRESSURE                         | 10.3 BAR G (149 PSI)                                                                                                       |
| MINIMUM FLOW RATES                    | 30014 - 8 liters/minute minimum (2.11 US Gallons)                                                                          |
|                                       | 30016 - 12 liters/minute minimum (3 US Gallons)                                                                            |
| ENVIRONMENTAL OPERATING TEMPERATURE   |                                                                                                                            |
| MINIMUM AMBIENT OPERATING TEMPERATURE | 5° C (41° F)                                                                                                               |
| MAXIMUM AMBIENT OPERATING TEMPERATURE | 35° C (95° F)                                                                                                              |
| ACTIVATION/OPERATION                  |                                                                                                                            |
| EYE/FACE WASH                         | Squeeze grip operated - with sliding lock-on button                                                                        |
| WEIGHTS and DIMENSIONS                |                                                                                                                            |
| DIMENSIONS (WxDxH)                    | 30014 - 69 mm (2.7 in) x 69 mm (2.7 in) x 274 mm (10.8 in)<br>30016 - 149 mm (5.9 in) x 137 mm (5.4 in) x 341 mm (13.4 in) |
| WEIGHT                                | 30014, 30016 - 1 kg (2 lb)                                                                                                 |