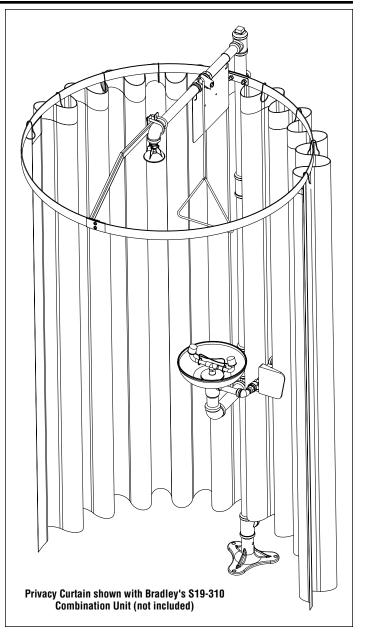

### **Specifications**

This curtain provides the privacy needed in emergency situations when disrobing is required for washing exposed body parts. Curtain can be universally mounted.

#### Curtain

Highly visible yellow 70" long x 145" wide curtain made of three-ply reinforced vinyl laminate. Durable construction with reinforcements at top and bottom for longer use.

#### Curtain Rail and Mounting Bracket

Stainless steel construction for strong, corrosion-resistant support. Curtain rail (only) is  $1^{1/2}$  high. Overall diameter of curtain rail is 42". Includes support bracket and hardware for mounting.